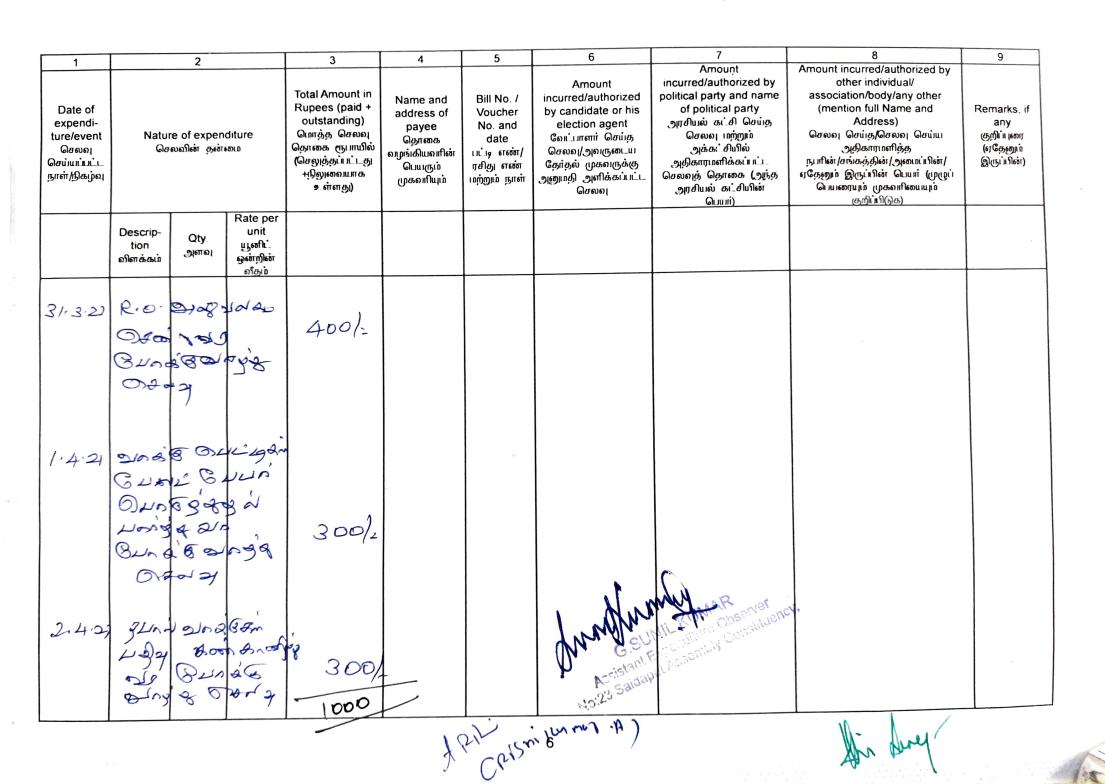

| Receipt<br>வரவுகள் |                                                                                                                                                                                                      |                               |                                          | Payment<br>செலுத்தப்பட்ட தொகை                                                   |                                                                                      |                                              |                | Balance Amount<br>எஞ்சியுள்ள தொகை                                                                                                                                                                                                                                                                                                                                                 | Remarks, if any<br>குறிப்புரைகள் (ஏதேனும்<br>இருப்பின்)                                                                                                                                                                                                                                                                                                  |
|--------------------|------------------------------------------------------------------------------------------------------------------------------------------------------------------------------------------------------|-------------------------------|------------------------------------------|---------------------------------------------------------------------------------|--------------------------------------------------------------------------------------|----------------------------------------------|----------------|-----------------------------------------------------------------------------------------------------------------------------------------------------------------------------------------------------------------------------------------------------------------------------------------------------------------------------------------------------------------------------------|----------------------------------------------------------------------------------------------------------------------------------------------------------------------------------------------------------------------------------------------------------------------------------------------------------------------------------------------------------|
| Date<br>நாள்       | Name and address of<br>person/party/association/body/any<br>other from whom the amount<br>received<br>தொகை பெறப்பட்ட நபரின்/அரசியல்<br>கட்சியின்/சங்கத்தின்/பிற<br>அமைப்புகளின் பெயர் மற்றும் முகவரி | Receipt<br>No<br>ரசீது<br>எண் | Amount<br>தொகை                           | Bill<br>No./Voucher<br>No.and<br>Date<br>பட்டி எண்<br>ரசிது எண்<br>மற்றும் நாள் | Name of<br>Payee and<br>Address<br>தொகை<br>செலுத்தியவரின்<br>பெயர் மற்றும்<br>முகவரி | Nature of<br>Expenditure<br>செலவின்<br>தன்மை | Amount<br>தொகை | Places at which or person with<br>whom the balance is kept (if<br>cash is kept at more than one<br>place/persons, mention name<br>and balance available)<br>எஞ்சியுள்ள தொகை எந்தெந்த<br>நபரிடம் உள்ளது என்பது<br>(ஒன்றுக்கும் மேற்பட்ட<br>இடத்தில்/நபர்களிடம் ரொக்கம்<br>ஏதேனும் இருந்தால் அவர்களின்<br>பெயர் மற்றும் அவர்களிடம்<br>எஞ்சியுள்ள தொகை<br>ஆகியவற்றைக் குறிப்பிடவும்) | Any expense mentioned in<br>column 7 of this table and not<br>mentioned in column 2 of<br>table of Part-A should be<br>clarified here.<br>இந்த அட்டவணையின் 7ம்<br>நெடும்பத்தியில்<br>குறிப்பிடப்பட்டுள்ள யாதொரு<br>செலவு மற்றும் பகுதி-A<br>அட்டவணையின் 2ம்<br>நெடும்பத்தியில் குறிப்பிடப்படாத<br>யாதொரு செலவு பற்றி, இங்கு<br>விளக்கம் அளிக்க வேண்டும். |
| 1                  | 2                                                                                                                                                                                                    | 3                             | 4                                        | 5                                                                               | 6                                                                                    | 7                                            | 8              | 9                                                                                                                                                                                                                                                                                                                                                                                 | 10                                                                                                                                                                                                                                                                                                                                                       |
| 31 3-3             | BOLL Hom                                                                                                                                                                                             |                               | 2000                                     | L                                                                               |                                                                                      | ,                                            |                |                                                                                                                                                                                                                                                                                                                                                                                   |                                                                                                                                                                                                                                                                                                                                                          |
| 31.3               | 21                                                                                                                                                                                                   |                               |                                          |                                                                                 | 6 2 2 2 2 2 2 2 2 2 2 2 2 2 2 2 2 2 2 2                                              | 2392                                         | 400            | 1600/                                                                                                                                                                                                                                                                                                                                                                             |                                                                                                                                                                                                                                                                                                                                                          |
| 1.4                | 3                                                                                                                                                                                                    |                               |                                          |                                                                                 | Curia<br>Bunale<br>Ordang                                                            | s'ry'g                                       | 300            | ( <u> </u>                                                                                                                                                                                                                                                                                                                                                                        |                                                                                                                                                                                                                                                                                                                                                          |
| 2:4                | 2)                                                                                                                                                                                                   |                               |                                          |                                                                                 | Bunds<br>000                                                                         |                                              | 300            | 1000                                                                                                                                                                                                                                                                                                                                                                              |                                                                                                                                                                                                                                                                                                                                                          |
|                    |                                                                                                                                                                                                      | 140<br>140                    | y mgy<br>G SU<br>Assistanti<br>25 Saidap | e may                                                                           | enier<br>Chistiluency                                                                | ,                                            |                | A Pili<br>CA: Pishi Iune                                                                                                                                                                                                                                                                                                                                                          | (8)                                                                                                                                                                                                                                                                                                                                                      |